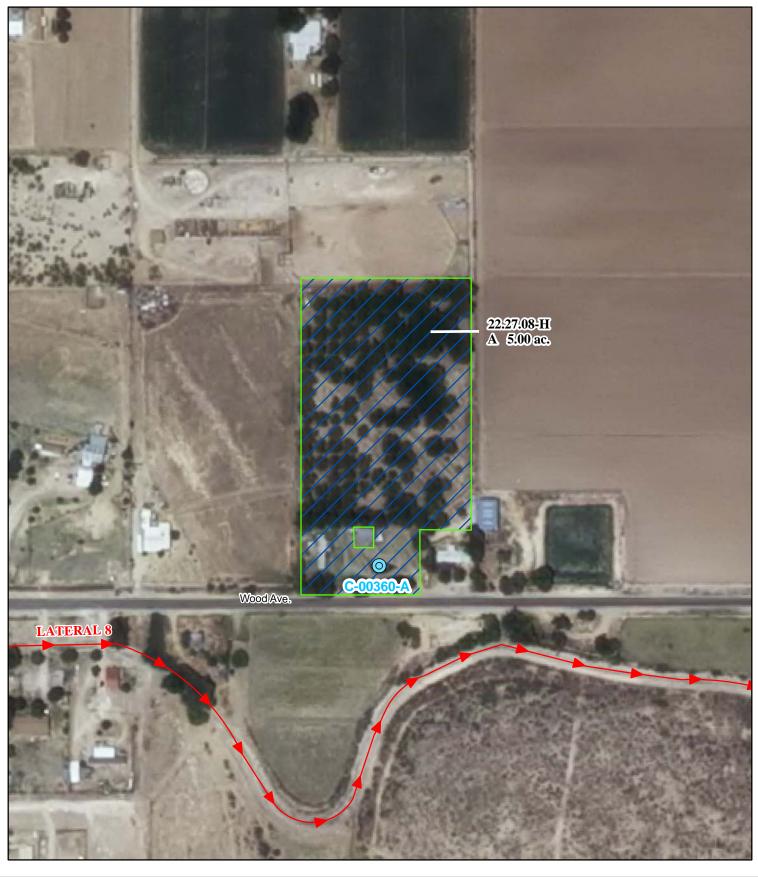

#### e. Point(s) of Diversion:

Well No.: C-00360-A

Location: As set forth in Part G of this Appendix.

Ditch Name: Carlsbad Irrigation District Main Canal Location: As set forth in Part G of this Appendix

# f. Location and Amount of Irrigated Acreage:

Section 08, Township 22S, Range 27E, N.M.P.M.

Pt. SE<sup>1</sup>/<sub>4</sub>

5.00 acres

5.00 acres (Supplemental)

As shown on the attached revised Hydrographic Survey Map for Subfile No. 22.27.08-H, and the CID Section Hydrographic Survey Map Sheet No. 26 (1999-2011), included in Part F of this Appendix, representing the Court record as of the date of the filing of this Decree.

# g. Amount of Water:

As set forth in Part B of this Appendix.

| -                | end<br>Point of Diversion | 2009 Digital Orthophotography |   | STATE OF NEW MEXICO                          | Evelyn Ruby                                                                                                                                                                                                                                                                                                                                                                                                                                                                                                                                                                                                                                                                                                                                                                                                                                                                                                                                                                                                                                                                                                                                                                                                                                                                                                                                                                                                                                                                                                                                                                                                                                                                                                                                                                                                                                                                        |
|------------------|---------------------------|-------------------------------|---|----------------------------------------------|------------------------------------------------------------------------------------------------------------------------------------------------------------------------------------------------------------------------------------------------------------------------------------------------------------------------------------------------------------------------------------------------------------------------------------------------------------------------------------------------------------------------------------------------------------------------------------------------------------------------------------------------------------------------------------------------------------------------------------------------------------------------------------------------------------------------------------------------------------------------------------------------------------------------------------------------------------------------------------------------------------------------------------------------------------------------------------------------------------------------------------------------------------------------------------------------------------------------------------------------------------------------------------------------------------------------------------------------------------------------------------------------------------------------------------------------------------------------------------------------------------------------------------------------------------------------------------------------------------------------------------------------------------------------------------------------------------------------------------------------------------------------------------------------------------------------------------------------------------------------------------|
| -                | Canals / Ditches          | Grid Interval = 1000          |   | Office of the State Engineer                 | Singleton Joplin<br>Subfile 22.27.08-H                                                                                                                                                                                                                                                                                                                                                                                                                                                                                                                                                                                                                                                                                                                                                                                                                                                                                                                                                                                                                                                                                                                                                                                                                                                                                                                                                                                                                                                                                                                                                                                                                                                                                                                                                                                                                                             |
| Tract Boundaries |                           | Scale 1 " = $200$ '           | 1 | John R. D'Antonio, Jr., P.E., State Engineer | 4/18/2011                                                                                                                                                                                                                                                                                                                                                                                                                                                                                                                                                                                                                                                                                                                                                                                                                                                                                                                                                                                                                                                                                                                                                                                                                                                                                                                                                                                                                                                                                                                                                                                                                                                                                                                                                                                                                                                                          |
|                  | Surface Water Only        |                               | ₿ | Pecos River Stream System                    | af the State Sp                                                                                                                                                                                                                                                                                                                                                                                                                                                                                                                                                                                                                                                                                                                                                                                                                                                                                                                                                                                                                                                                                                                                                                                                                                                                                                                                                                                                                                                                                                                                                                                                                                                                                                                                                                                                                                                                    |
|                  | Supplemental Groundwater  | 1:2,400                       |   | Carlsbad Irrigation District                 | and the second sec |
|                  | Reservoir / Pond          | 250 125 0                     |   | Hydrographic Survey                          | am                                                                                                                                                                                                                                                                                                                                                                                                                                                                                                                                                                                                                                                                                                                                                                                                                                                                                                                                                                                                                                                                                                                                                                                                                                                                                                                                                                                                                                                                                                                                                                                                                                                                                                                                                                                                                                                                                 |
|                  | No Right                  | Feet                          | ◀ | Township 22 D.D                              |                                                                                                                                                                                                                                                                                                                                                                                                                                                                                                                                                                                                                                                                                                                                                                                                                                                                                                                                                                                                                                                                                                                                                                                                                                                                                                                                                                                                                                                                                                                                                                                                                                                                                                                                                                                                                                                                                    |